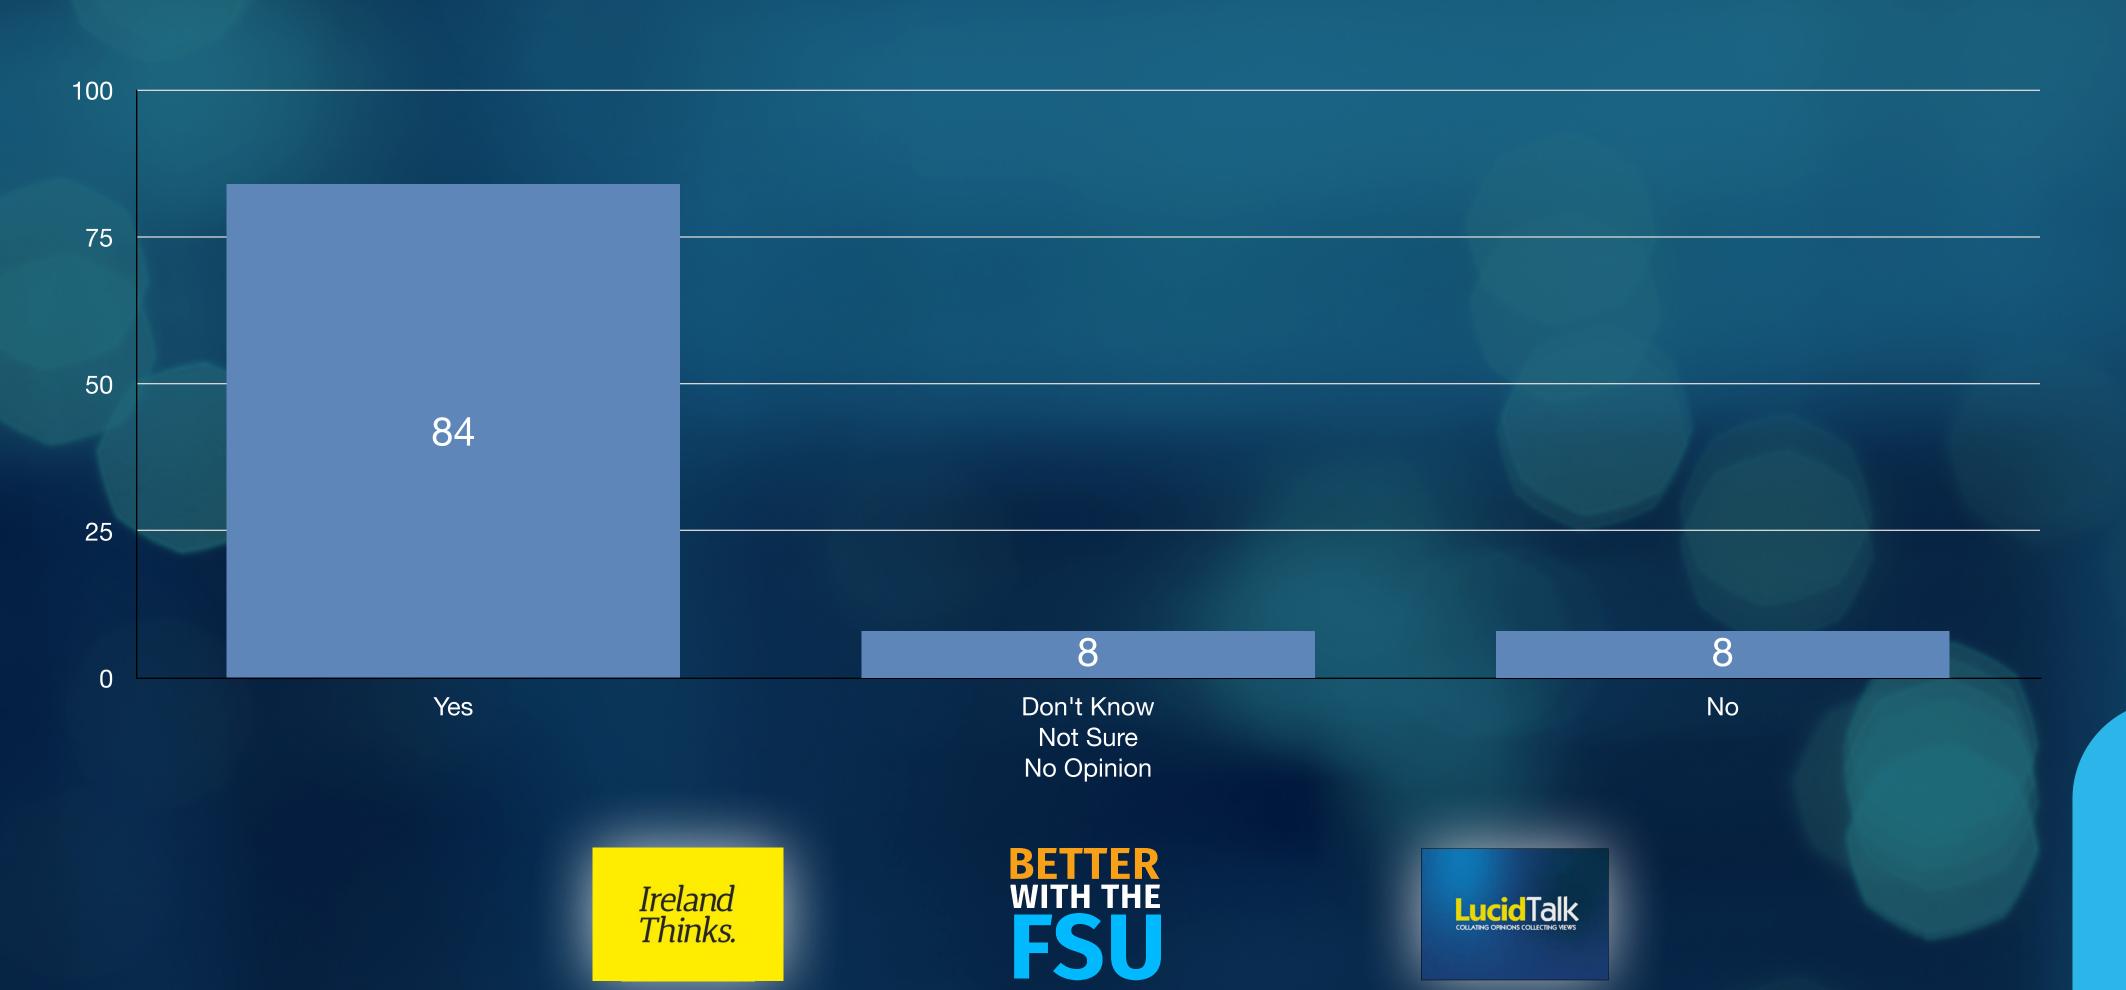

Q4 "Would you support greater regulation around the use of Artificial intelligence?"

# Q4 "Would you support greater regulation around the use of Artificial intelligence?"

|                                  |         | Gend   | er   |       |       | Age   | )     |       |     | S    | Social Grade |       |         |      | Region |       |      |
|----------------------------------|---------|--------|------|-------|-------|-------|-------|-------|-----|------|--------------|-------|---------|------|--------|-------|------|
|                                  | Total/% | Female | Male | 18-24 | 25-34 | 35-44 | 45-54 | 55-64 | 65+ | ABC1 | C2DE         | Other | Belfast | East | North  | South | West |
| YES %                            | 84%     | 84%    | 84%  | 84%   | 85%   | 76%   | 83%   | 87%   | 86% | 89%  | 77%          | 85%   | 83%     | 85%  | 87%    | 84%   | 80%  |
| NO %                             | 8%      | 7%     | 10%  | 9%    | 8%    | 10%   | 11%   | 10%   | 4%  | 5%   | 13%          | 8%    | 13%     | 6%   | 8%     | 6%    | 10%  |
| Don't Know/Not Sure/No Opinion % | 8%      | 9%     | 7%   | 7%    | 7%    | 14%   | 6%    | 4%    | 10% | 6%   | 11%          | 7%    | 4%      | 9%   | 5%     | 10%   | 10%  |