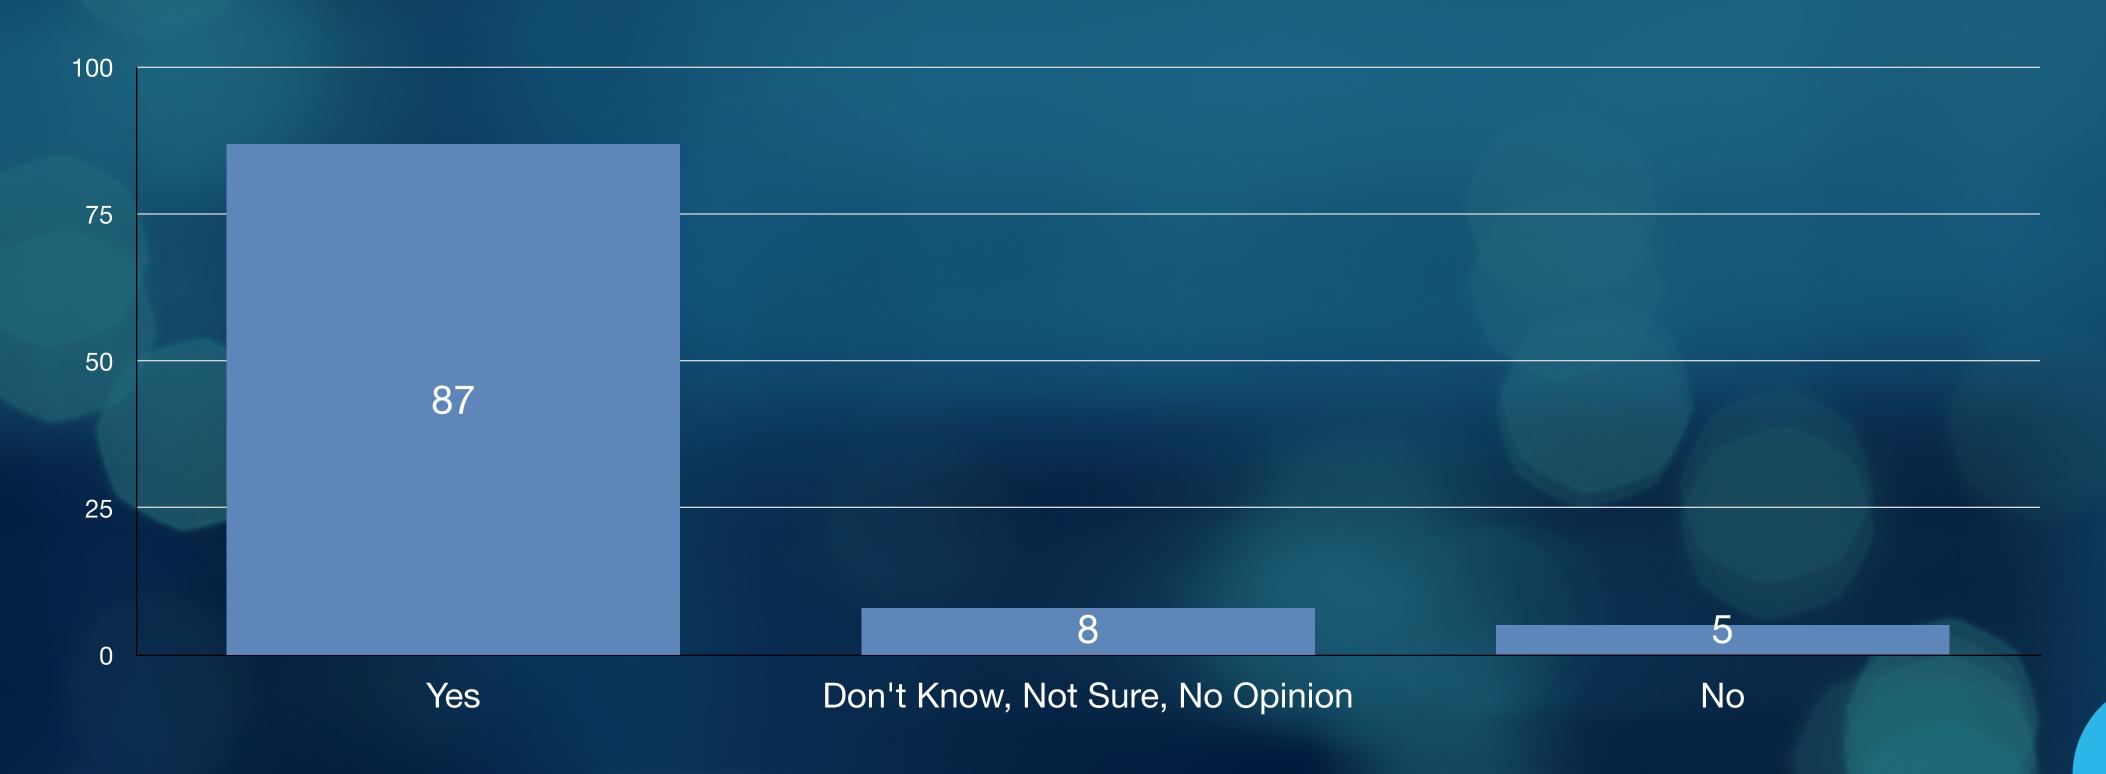

Q3 "Would you support a commitment from Banks to maintain current bank branch levels for a period of five years?"

## Q3 "Would you support a commitment from Banks to maintain current bank branch levels for a period of five years?"

|                                  |         | Gend   | er   |       |       | Age   | Э     |       |     | S    | Social Grade |       |         |      | Region |       |      |
|----------------------------------|---------|--------|------|-------|-------|-------|-------|-------|-----|------|--------------|-------|---------|------|--------|-------|------|
|                                  | Total/% | Female | Male | 18-24 | 25-34 | 35-44 | 45-54 | 55-64 | 65+ | ABC1 | C2DE         | Other | Belfast | East | North  | South | West |
| YES %                            | 87%     | 89%    | 86%  | 78%   | 78%   | 88%   | 88%   | 93%   | 92% | 86%  | 87%          | 90%   | 85%     | 87%  | 89%    | 87%   | 90%  |
| NO %                             | 5%      | 3%     | 6%   | 5%    | 6%    | 6%    | 5%    | 3%    | 4%  | 5%   | 5%           | 4%    | 6%      | 2%   | 5%     | 6%    | 3%   |
| Don't Know/Not Sure/No Opinion % | 8%      | 9%     | 7%   | 18%   | 16%   | 6%    | 7%    | 4%    | 4%  | 9%   | 8%           | 7%    | 9%      | 11%  | 6%     | 7%    | 7%   |