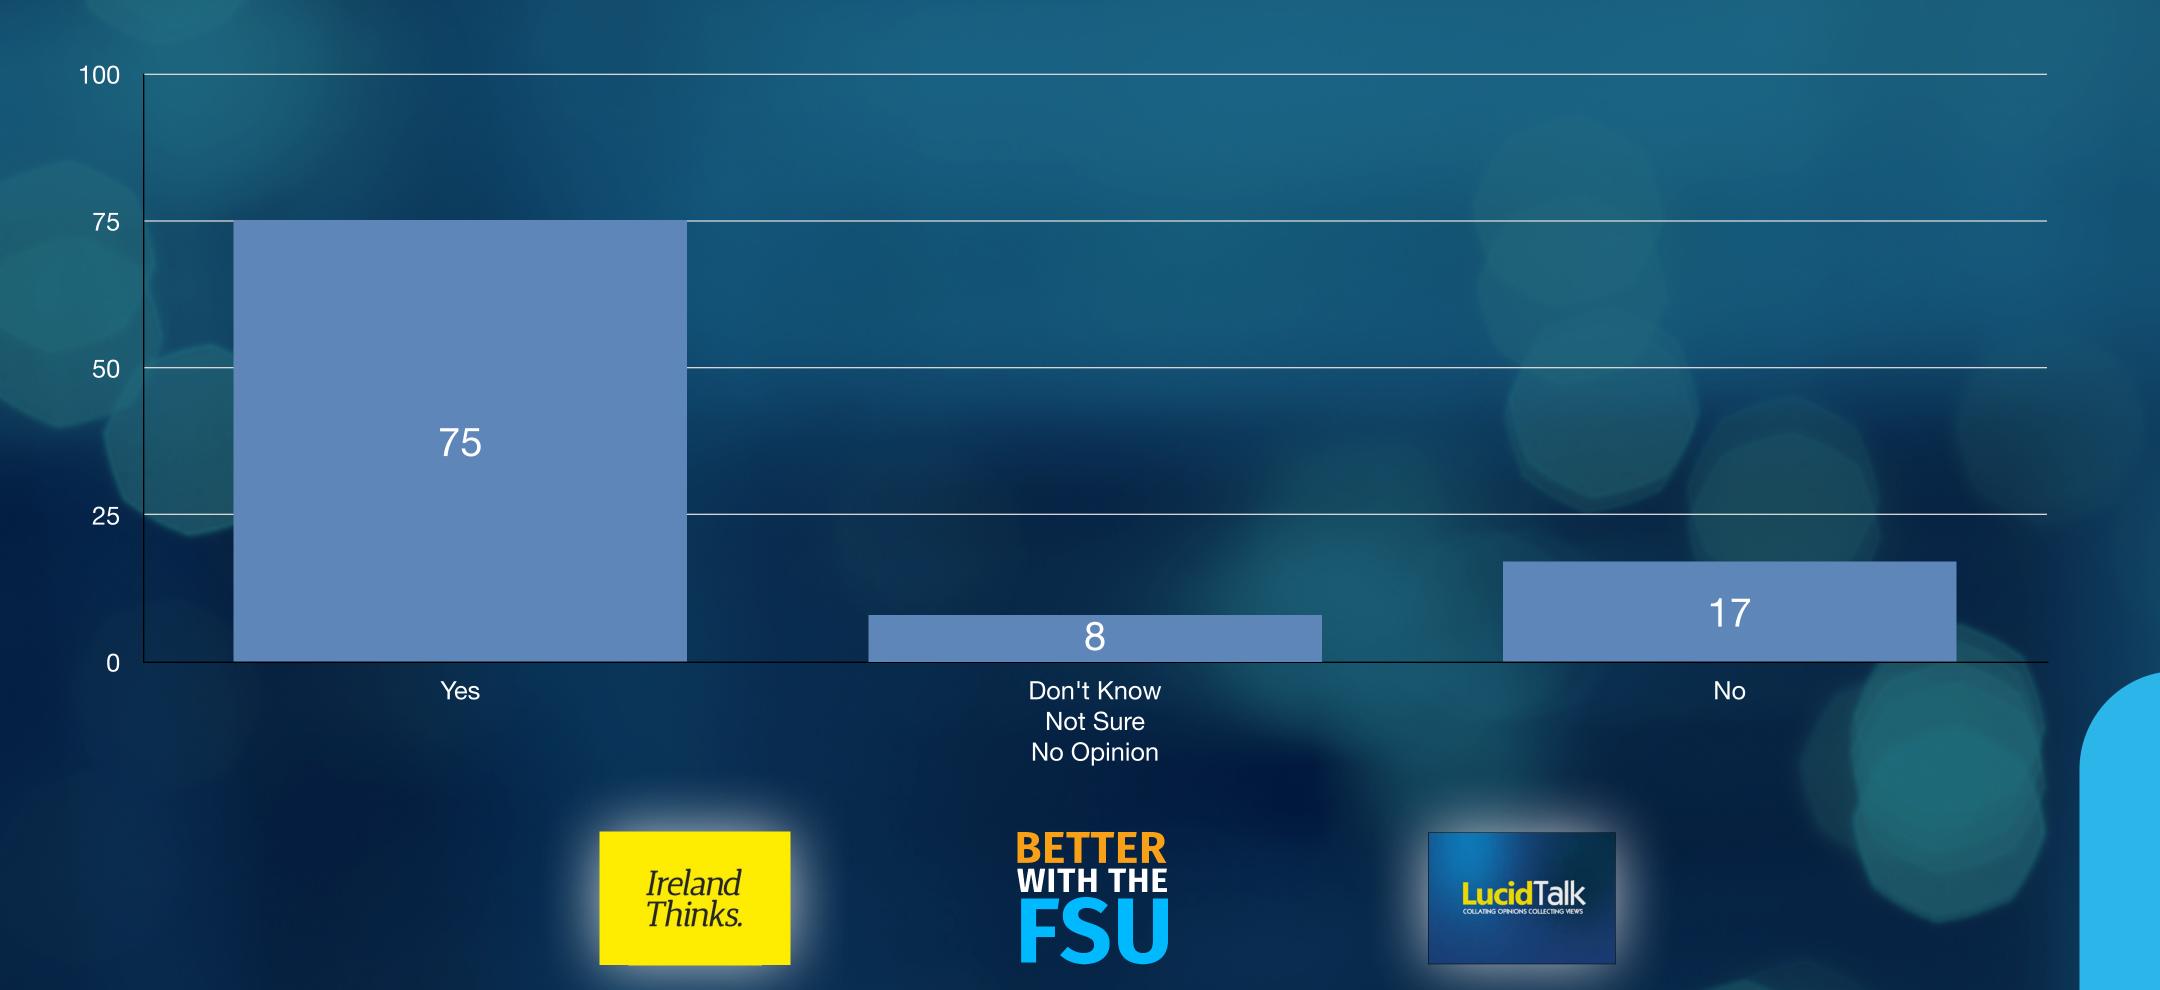

Q5 "Would you support greater protection for employees to organise a trade union in their workplace?"

### Q5 "Would you support greater protection for employees to organise a trade union in their workplace?"

|                                  |         | Gend   | er   |       |       | Age   | )     |       |     | S    | Social Grade |       |         |      | Region |       |      |
|----------------------------------|---------|--------|------|-------|-------|-------|-------|-------|-----|------|--------------|-------|---------|------|--------|-------|------|
|                                  | Total/% | Female | Male | 18-24 | 25-34 | 35-44 | 45-54 | 55-64 | 65+ | ABC1 | C2DE         | Other | Belfast | East | North  | South | West |
| YES %                            | 75%     | 83%    | 68%  | 69%   | 73%   | 77%   | 79%   | 74%   | 75% | 74%  | 78%          | 73%   | 79%     | 65%  | 77%    | 74%   | 81%  |
| NO %                             | 17%     | 9%     | 24%  | 17%   | 20%   | 17%   | 14%   | 21%   | 13% | 20%  | 16%          | 15%   | 13%     | 20%  | 18%    | 18%   | 15%  |
| Don't Know/Not Sure/No Opinion % | 8%      | 8%     | 8%   | 14%   | 7%    | 6%    | 7%    | 5%    | 11% | 6%   | 7%           | 12%   | 8%      | 15%  | 5%     | 7%    | 4%   |