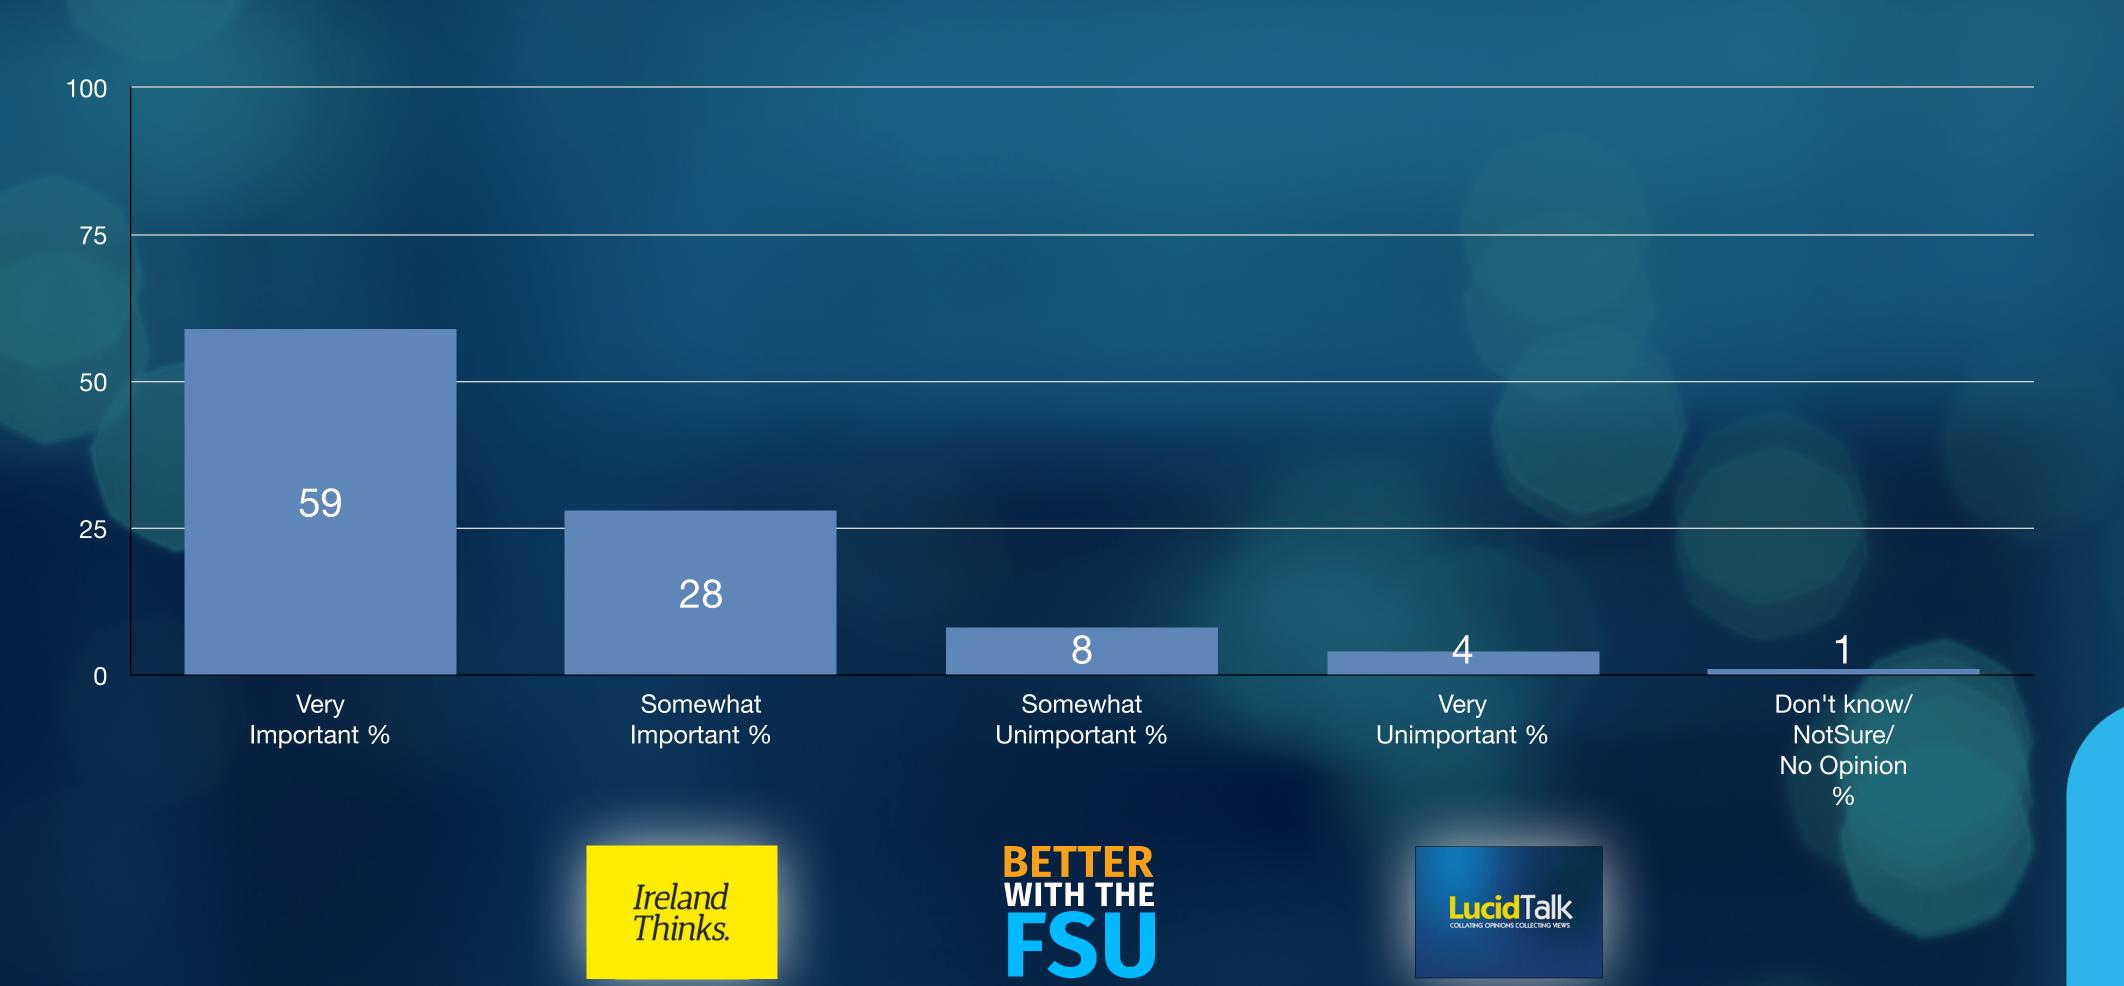

### **Financial Services Union Poll**

Final Date of Fieldwork: May 13, 2024
Delivery: SMS Messaging
Sample size: 1,021

Q1 "How important is it to have a local bank branch with face to-face customer service to your local area?"

### Q1 "How important is it to have a local bank branch with face to-face customer service to your local area?"

|                                  |         | Gend   | der  |       |       | Age   | е     |       |     |      | Social Grade |       |         |      | Region |       |      |
|----------------------------------|---------|--------|------|-------|-------|-------|-------|-------|-----|------|--------------|-------|---------|------|--------|-------|------|
|                                  | Total/% | Female | Male | 18-24 | 25-34 | 35-44 | 45-54 | 55-64 | 65+ | ABC1 | C2DE         | Other | Belfast | East | North  | South | West |
| Very Important %                 | 59%     | 64%    | 54%  | 63%   | 46%   | 56%   | 54%   | 57%   | 73% | 46%  | 71%          | 63%   | 56%     | 57%  | 64%    | 55%   | 68%  |
| Somewhat important %             | 28%     | 26%    | 30%  | 24%   | 32%   | 30%   | 32%   | 32%   | 18% | 36%  | 21%          | 24%   | 27%     | 28%  | 27%    | 32%   | 24%  |
| Somewhat unimportant %           | 8%      | 8%     | 8%   | 4%    | 15%   | 9%    | 7%    | 6%    | 6%  | 13%  | 3%           | 8%    | 10%     | 11%  | 4%     | 6%    | 8%   |
| Very unimportant %               | 4%      | 1%     | 7%   | 9%    | 5%    | 4%    | 5%    | 4%    | 2%  | 5%   | 3%           | 5%    | 7%      | 4%   | 5%     | 5%    | 0%   |
| Don't Know/Not Sure/No Opinion % | 1%      | 0%     | 1%   | 0%    | 2%    | 0%    | 1%    | 1%    | 0%  | 1%   | 2%           | 0%    | 0%      | 0%   | 0%     | 3%    | 0%   |