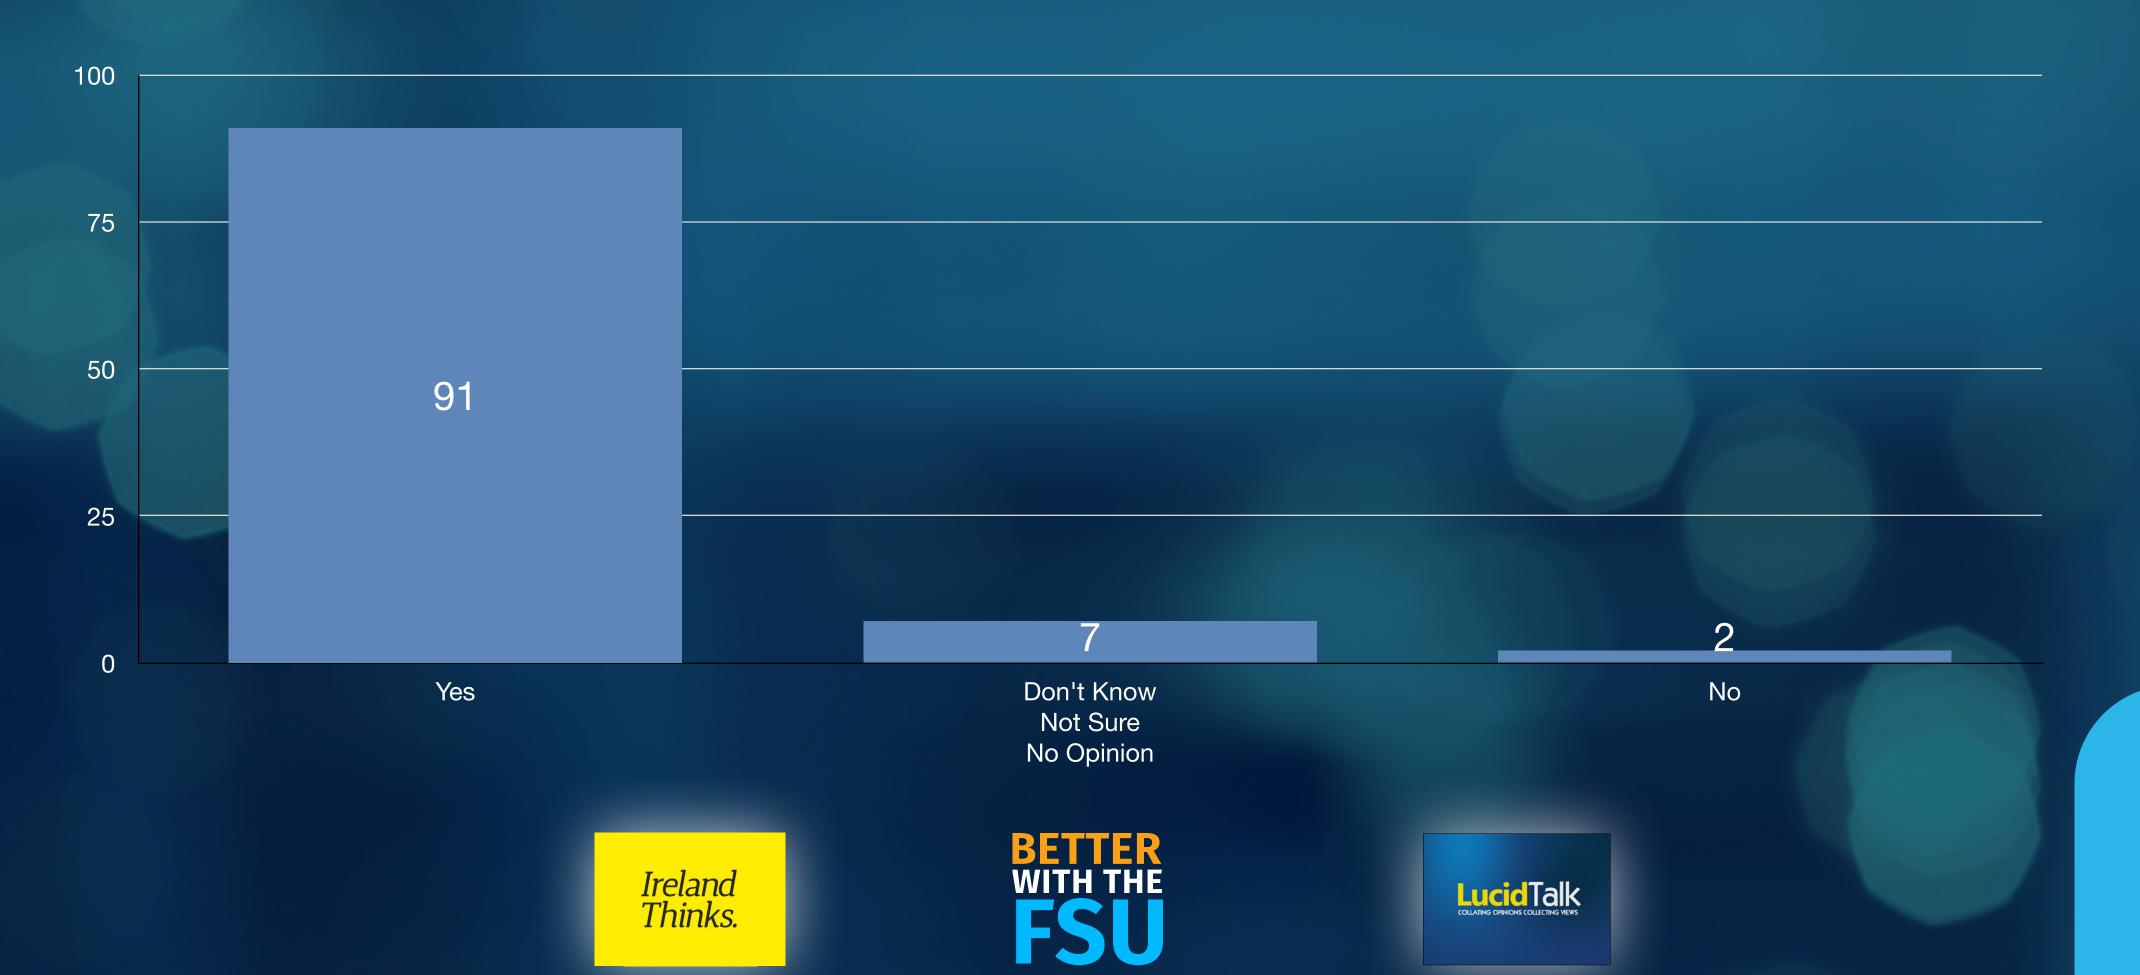

Q2 "As a consumer do you believe that you should have a choice of banking channel that you use?"

### Q2 "As a consumer do you believe that you should have a choice of banking channel that you use?"

|                                  |         | Gend   | er   |       |       | Age   | 9     |       |     | 5    | Social Grade |       |         |      | Region |       |      |
|----------------------------------|---------|--------|------|-------|-------|-------|-------|-------|-----|------|--------------|-------|---------|------|--------|-------|------|
|                                  | Total/% | Female | Male | 18-24 | 25-34 | 35-44 | 45-54 | 55-64 | 65+ | ABC1 | C2DE         | Other | Belfast | East | North  | South | West |
| YES %                            | 91%     | 92%    | 90%  | 91%   | 94%   | 91%   | 92%   | 95%   | 86% | 96%  | 91%          | 85%   | 89%     | 90%  | 96%    | 90%   | 93%  |
| NO %                             | 2%      | 3%     | 2%   | 0%    | 0%    | 2%    | 4%    | 1%    | 5%  | 2%   | 2%           | 4%    | 3%      | 4%   | 1%     | 3%    | 0%   |
| Don't Know/Not Sure/No Opinion % | 7%      | 5%     | 8%   | 9%    | 6%    | 6%    | 5%    | 4%    | 9%  | 2%   | 7%           | 11%   | 8%      | 7%   | 3%     | 7%    | 7%   |